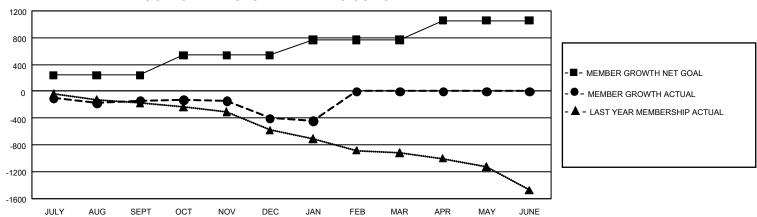

## GOALS AND ACTUAL MEMBERS CUMULATIVE

| DROPPED CLUBS: 25 |       | 394 CLUBS OF 935 ADDED 1<br>OR MORE NEW MEMBERS | GENDER DISTRIBUTION                 |                 |  |
|-------------------|-------|-------------------------------------------------|-------------------------------------|-----------------|--|
|                   |       |                                                 | MALE                                | 14,797 (70.44%) |  |
|                   |       |                                                 | FEMALE                              | 6,210 (29.56%)  |  |
| DROPPED MEMBERS   |       |                                                 | NON BINARY                          | 1 (0.00%)       |  |
| DECEASED          | 209   |                                                 | PREFER NOT TO ANSWER                | 0 (0.00%)       |  |
| CLUB CANCELLED    | 141   |                                                 | TOTAL FAMILY UNIT MEMBERS 4,054     |                 |  |
| OTHER             | 1,195 | CLICK HERE FOR                                  |                                     |                 |  |
| TOTAL             | 1,545 | CUMULATIVE MEMBERSHIP DATA                      | FAMILY MEMBERS PAYING HALF DUES 2,0 |                 |  |

## GMT Constitutional Area 1, Group J

REPORT DOES NOT INCLUDE CLUBS IN UNDISTRICTED AREAS.

| Clubs                 |               |           |               | Members               |                          |                         |                                              |
|-----------------------|---------------|-----------|---------------|-----------------------|--------------------------|-------------------------|----------------------------------------------|
| RESULTS FOR 2021-2022 |               |           |               | RESULTS FOR 2021-2022 |                          |                         |                                              |
| QUARTER               | NEW CLUB GOAL | NEW CLUBS | DROPPED CLUBS | QUARTER ME            | EMBER GROWTH NET<br>GOAL | MEMBER GROWTH<br>ACTUAL | DROPPED MEMBERS ACTUAL (including transfers) |
| JULY/AUG/SEPT         | 21            | 1         | 10            | JULY/AUG/SEPT         | 241                      | 561                     | 629                                          |
| OCT/NOV/DEC           | 27            | 1         | 13            | OCT/NOV/DEC           | 297                      | 521                     | 728                                          |
| JAN/FEB/MAR           | 24            | 0         | 2             | JAN/FEB/MAR           | 231                      | 178                     | 188                                          |
| APR/MAY/JUNE          | 21            | 0         | 0             | APR/MAY/JUNE          | 287                      | 0                       | 0                                            |