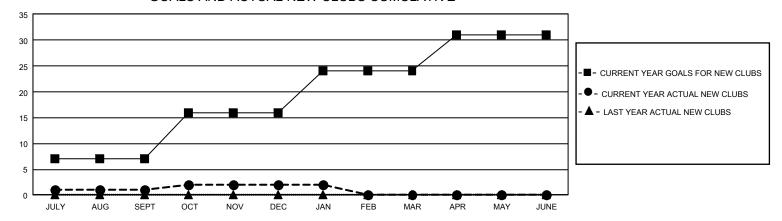

## GOALS AND ACTUAL NEW CLUBS CUMULATIVE

## GMT Constitutional Area 1, Group J

REPORT DOES NOT INCLUDE CLUBS IN UNDISTRICTED AREAS.

| Clubs                 |               |           |               | Members               |                          |                         |                                              |
|-----------------------|---------------|-----------|---------------|-----------------------|--------------------------|-------------------------|----------------------------------------------|
| RESULTS FOR 2021-2022 |               |           |               | RESULTS FOR 2021-2022 |                          |                         |                                              |
| QUARTER               | NEW CLUB GOAL | NEW CLUBS | DROPPED CLUBS | QUARTER ME            | EMBER GROWTH NET<br>GOAL | MEMBER GROWTH<br>ACTUAL | DROPPED MEMBERS ACTUAL (including transfers) |
| JULY/AUG/SEPT         | 21            | 1         | 10            | JULY/AUG/SEPT         | 241                      | 561                     | 629                                          |
| OCT/NOV/DEC           | 27            | 1         | 13            | OCT/NOV/DEC           | 297                      | 521                     | 728                                          |
| JAN/FEB/MAR           | 24            | 0         | 2             | JAN/FEB/MAR           | 231                      | 178                     | 188                                          |
| APR/MAY/JUNE          | 21            | 0         | 0             | APR/MAY/JUNE          | 287                      | 0                       | 0                                            |